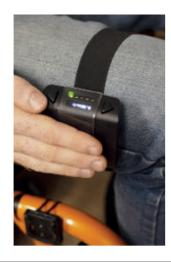

#### Intuitive and reassuring

- ▶ I steer my wheelchair with the handrims.
- ▶ I brake my wheelchair with the handrims (indoor mode).
- ▶ I pilot thanks to a simple wireless controller.
- ▶ I start smoothly and safely.

Start Change the speed Power off

2 taps to start With the selector speed +/- Outside > 1 tap

Outside > 1 tap

#### Designed for perfect fit and function

The Yomper+ is barely noticeable and remains easy to handle at all times.

The combination of its innovative positioning in-line with the rear axle of your wheelchair and its freewheeling capability allows you to perfectly maintain the dynamics of your wheelchair.