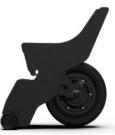

#### General indications

Yomper weight Weight max. users Warranty

Engine power 5 speeds per mode (inside & outside) Lithium battery Compatibility 5.8 kg / 12.5 lb 150 kg / 330 lb 2 years warranty against manufacturing defects 250W Adjustable from 3 to 10 km/h

#### Small but powerful

Thanks to a powerful 250W motor capable of speeds up to 10km/h, it facilitates your daily trips.

Spare your shoulders and arms even when traveling in difficult conditions (slopes, grass, gravel...).