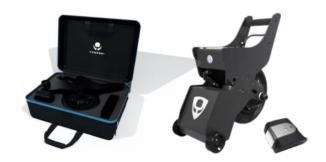

# Travel with your Yomper+

- ► Compact and lightweight (5.8kg), it will be your travel companion thanks to its included carrying case.
- ► Energy efficient, it has a range of up to 35km.
- ► Two small wheels (at the front of your Yomper) and raised handle allow you to easily attach and/or detach it from your wheelchair.

International Air Transport Association (IATA) approved