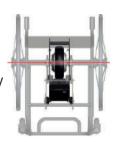

#### Designed for perfect fit and function

The Yomper+ is barely noticeable and remains easy to handle at all times.

The combination of its innovative positioning in-line with the rear axle of your wheelchair and its freewheeling capability allows you to perfectly maintain the dynamics of your wheelchair.

## Adapts to your ride

▶The 5 speeds per mode (indoor or outdoor) allows me to adapt my speed to my environment.

The Yomper+ is compatible with most of rigid or foldable chairs. The folding chair remains foldable thanks to its retractable support!