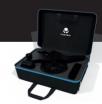

# Travel with your Yomper+

- ► Compact and lightweight (5.8kg), it will be your travel companion thanks to its included carrying case.
- ► Energy efficient, it has a range of up to 35km.
- ► Two small wheels (at the front of your Yomper) and raised handle allow you to easily attach and/or detach it from your wheelchair.

International Air Transport Association (IATA) approved