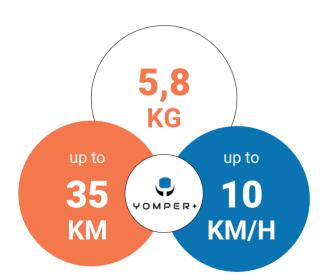

#### General indications

Yomper weight Weight max. users Warranty

Engine power 5 speeds per mode (inside & outside) Lithium battery Compatibility 5.8 kg / 12.5 lb 150 kg / 330 lb 2 years warranty against manufacturing defects 250W Adjustable from 3 to 10 km/h

(with the bluetooth control box)
Range 23 km (160Wh)
Rigid frame wheelchair
Folding frame wheelchair

#### **Options**

Attendant control Extended range battery

Range 35 km (240Wh) (+350g)

#### Small but powerful

Thanks to a powerful 250W motor capable of speeds up to 10km/h, it facilitates your daily trips.

Spare your shoulders and arms even when traveling in difficult conditions (slopes, grass, gravel...).

# Travel with your Yomper+

- ► Compact and lightweight (5.8kg), it will be your travel companion thanks to its included carrying case.
- ► Energy efficient, it has a range of up to 35km.
- ► Two small wheels (at the front of your Yomper) and raised handle allow you to easily attach and/or detach it from your wheelchair.