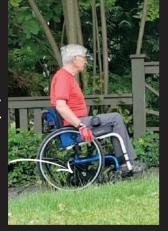

#### IT PUSHES, YOU RIDE!

Yomper+ is an electric power assistance system with discrete and intuitive propulsion.

Keep your folding or rigid wheelchair. Install the Yomper+ in 5 seconds without effort thanks to its light weight of 5.8kg.

#### Small but powerful

Thanks to a powerful 250W motor capable of speeds up to 10km/h, it facilitates your daily trips.

Spare your shoulders and arms even when traveling in difficult conditions (slopes, grass, gravel...).