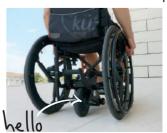

#### IT PUSHES, YOU RIDE!

Yomper+ is an electric power assistance system with discrete and intuitive propulsion.

Keep your folding or rigid wheelchair. Install the Yomper+ in 5 seconds without effort thanks to its light weight of 5.8kg.

#### Designed for perfect fit and function

The Yomper+ is barely noticeable and remains easy to handle at all times.

The combination of its innovative positioning in-line with the rear axle of your wheelchair and its freewheeling capability allows you to perfectly maintain the dynamics of your wheelchair.