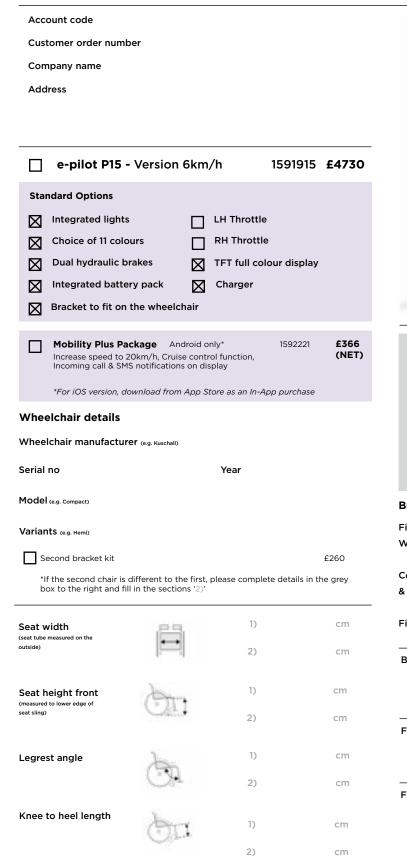

| *Second wheelchair deta                                   | ails     |                         |          |          |                             |
|-----------------------------------------------------------|----------|-------------------------|----------|----------|-----------------------------|
| Wheelchair manufacturer (e.g. Kuschall)                   |          |                         |          |          |                             |
| Serial no                                                 |          |                         | Year     |          |                             |
| Model (e.g. Compact)                                      |          |                         |          |          |                             |
| Variants (e.g. Hemi)                                      |          |                         |          |          |                             |
| rackets required for installation onto wheelchair         |          |                         |          |          |                             |
| itting on wheelchair at Invaca<br>/heelchair order number | are fact | ory & d                 | elivery* |          | £70                         |
| ollection & Fitting to 3rd part<br>delivery **            | ty whee  | elchair                 |          |          | £70 + £90                   |
| itting by trained dealer**                                |          |                         |          |          | £O                          |
| rake type                                                 | 1)       | horizo                  |          |          | ertical<br>g. push to lock) |
| ক ক                                                       | 2)       | ] horizo<br>(e.g. perfo | ontal    | ٦ve      | ertical<br>g. push to lock) |
| ootrest version                                           | 1)       | ] 1 pc. f               | ootboard | 2        | pc. footrests               |
|                                                           | 2)       | ] 1 pc. f               | ootboard | <b>2</b> | pc. footrests               |
| ront frame                                                | E        | L                       |          |          |                             |

straight

straight

1)

2)

tapered

tapered

V-shape

V-shape